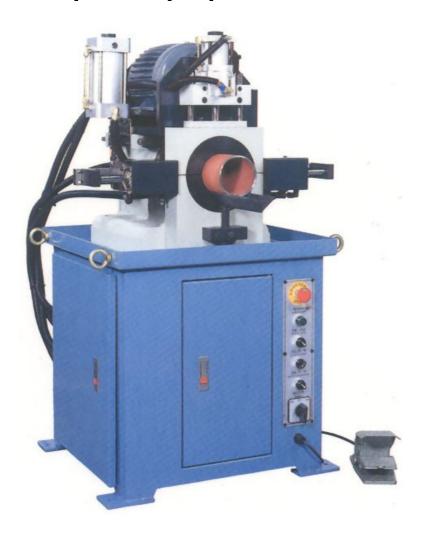

## Pipe end preparation machine type FBM

The FBM pipe end preparation machines are automatically working machines for machining pipe end and bars. The machines are deliverable in the range from 12 until 150 mm.

The machines are standard executed for machining of pipes in an automatic working cycle.

This is how the work cycle goes:

- starting the machine by the push button.
- put the pipe in the clamp against the stop.
- push in the foot pedal or the button on the control panel.
- the clamp will close and the stop will slide away.
- machine goes in rapid action, then feed and the pipe will be machined.
- machine goes back to the start position and the clamp will open.

Thanks to this working cycle it is possible to bevel and face pipes and bars quickly. (internal as well as external) Beveling and facing can eventually be done in 1 processing.

| Technical specifications |                                |                   |
|--------------------------|--------------------------------|-------------------|
|                          | FBM 25-110                     | FBM 25-150        |
| Range pipediameter       | Ø 12 - 60 mm. / Ø 25 - 110 mm. | Ø 25 - 150 mm.    |
| Max. wallthickness       | 4 mm.                          | 4 mm.             |
| Feed                     | pneumatic                      | pneumatic         |
| Clamping                 | pneumatic                      | pneumatic         |
| Stop                     | pneumatic                      | pneumatic         |
| Motor                    | 400V 3ph 1,5 pk.               | 400V 3ph 3 pk.    |
| Air connection           | 6 bar                          | 6 bar             |
| Weight                   | 360 kg.                        | 400 kg.           |
| Measures                 | 76 x 70 x 114 cm.              | 76 x 70 x 116 cm. |