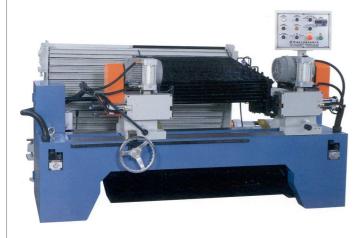

## Pipe end preparation machines FBM

The FBM machines are double-acting pipe end preparation machines which eventually can be equipped with a loading system.

Thanks to this loading system the FBM machine will be a fully-automatic working machine. Further specifications are on demand.

Pipe end preparation machine FDBM

Loading system for the FDBM machine