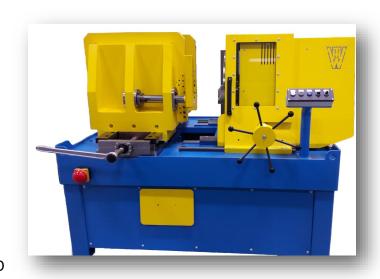

## **BPBM - 16 Fitting and Pipe End Working machine**

for Elbows, T-pieces and Reducers.

E-mail: info@wortelboer.ws

## **BPBM-16**

This NEWLY, by ourselves, developed machine has as origin our well-known PBM (Pipe End Working) Machines and the clamp is made so Reducers, T-pieces and Elbows can be machined with these machines. The range is at this moment from 4" upto 16" but extending the range to smaller and larger sizes will be a matter of time.

## Technical details:

Clamping range : 114 - 430 mm. outside diam. (4"-16")

Turning range : 90 - 430 mm.

Motor : 400 V - 3ph - 50Hz

Power : 5,5 kW - with invertor

Clamping : fitting clamp - manual

Machining : by use of carbide inserts