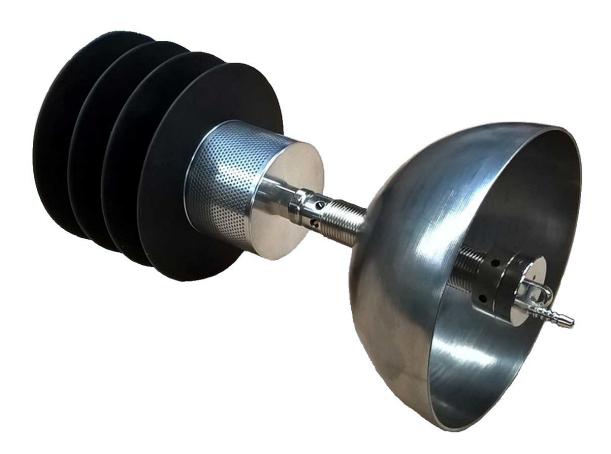

## Backing gas system for pipe-flange connection with screwable stainless steel cone

SUITABLE FOR INTERNAL DIAMETERS FROM 43 TO 218 mm.

Backing gas set for pipe-flange connection with screwable stainless steel cone.

The advantage of this backing gas system is that filling entire lengths of pipe with backing gas is no longer necessary.

The backing gas system discs can withstand a temperature of 330 ° C.

This backing gas system is ideal for flange welding. Additional discs are available as an option.

The system is delivered including all parts as shown in the image above and also the gas hose and a coupling set.

| Article number: |                                                   |            |
|-----------------|---------------------------------------------------|------------|
| 05.01.276.0360  | Backing gas set for pipe-flange connection, range | 43-48 mm   |
| 05.01.276.0361  | Backing gas set for pipe-flange connection, range | 47-53 mm   |
| 05.01.276.0362  | Backing gas set for pipe-flange connection, range | 52-58 mm   |
| 05.01.276.0363  | Backing gas set for pipe-flange connection, range | 58-67 mm   |
| 05.01.276.0364  | Backing gas set for pipe-flange connection, range | 68-77 mm   |
| 05.01.276.0365  | Backing gas set for pipe-flange connection, range | 78-87 mm   |
| 05.01.276.0366  | Backing gas set for pipe-flange connection, range | 85-97 mm   |
| 05.01.276.0367  | Backing gas set for pipe-flange connection, range | 98-112 mm  |
| 05.01.276.0368  | Backing gas set for pipe-flange connection, range | 112-127 mm |
| 05.01.276.0369  | Backing gas set for pipe-flange connection, range | 123-140 mm |
| 05.01.276.0370  | Backing gas set for pipe-flange connection, range | 138-155 mm |
| 05.01.276.0371  | Backing gas set for pipe-flange connection, range | 152-170 mm |
| 05.01.276.0372  | Backing gas set for pipe-flange connection, range | 166-185 mm |
| 05.01.276.0373  | Backing gas set for pipe-flange connection, range | 184-203 mm |
| 05.01.276.0374  | Backing gas set for pipe-flange connection, range | 198-218 mm |