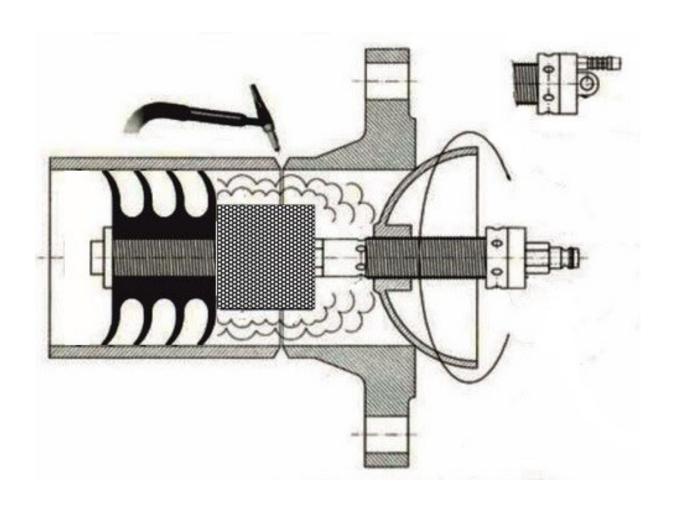

## Backing gas system for pipe-flange connection with screwable stainless steel cone

SUITABLE FOR INTERNAL DIAMETERS FROM 43 TO 218 mm.

Backing gas set for pipe-flange connection with screwable stainless steel cone.

The advantage of this backing gas system is that filling entire lengths of pipe with backing gas is no longer necessary.

The backing gas system discs can withstand a temperature of 330 ° C.

This backing gas system is ideal for flange welding. Additional discs are available as an option.

The system is delivered including all parts as shown in the image above and also the gas hose and a coupling set.

| Article number: |                                                   |            |
|-----------------|---------------------------------------------------|------------|
| 05.01.276.0360  | Backing gas set for pipe-flange connection, range | 43-48 mm   |
| 05.01.276.0361  | Backing gas set for pipe-flange connection, range | 47-53 mm   |
| 05.01.276.0362  | Backing gas set for pipe-flange connection, range | 52-58 mm   |
| 05.01.276.0363  | Backing gas set for pipe-flange connection, range | 58-67 mm   |
| 05.01.276.0364  | Backing gas set for pipe-flange connection, range | 68-77 mm   |
| 05.01.276.0365  | Backing gas set for pipe-flange connection, range | 78-87 mm   |
| 05.01.276.0366  | Backing gas set for pipe-flange connection, range | 85-97 mm   |
| 05.01.276.0367  | Backing gas set for pipe-flange connection, range | 98-112 mm  |
| 05.01.276.0368  | Backing gas set for pipe-flange connection, range | 112-127 mm |
| 05.01.276.0369  | Backing gas set for pipe-flange connection, range | 123-140 mm |
| 05.01.276.0370  | Backing gas set for pipe-flange connection, range | 138-155 mm |
| 05.01.276.0371  | Backing gas set for pipe-flange connection, range | 152-170 mm |
| 05.01.276.0372  | Backing gas set for pipe-flange connection, range | 166-185 mm |
| 05.01.276.0373  | Backing gas set for pipe-flange connection, range | 184-203 mm |
| 05.01.276.0374  | Backing gas set for pipe-flange connection, range | 198-218 mm |