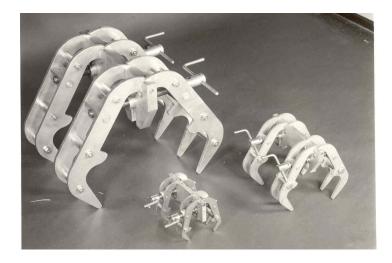

The Centromat external centering tools are deliverable in three measure ranges :

| Туре | Min. O.D. | Max. O.D. | Weight |
|------|-----------|-----------|--------|
| М    | 10 mm.    | 70 mm.    | 3 kg.  |
| N    | 40 mm.    | 140 mm.   | 6 kg.  |
| Р    | 75 mm.    | 330 mm.   | 22 kg. |