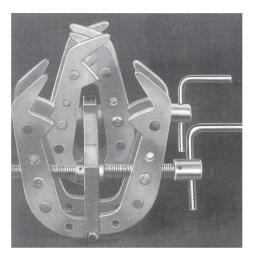

## **Centromat external centering tools**

The CENTROMAT external centering tools are ideal tools for clamping and centering pipe/pipe connections. If there is a difference in pipe diameters and these diameters are within the minimum and maximum range of our equipment, the differences are evenly divided over the circumference so that the center lines are always in one straight line.

The Centromat external centering tools are deliverable in three measure ranges :

| Туре | Min. O.D. | Max. O.D. | Weight |
|------|-----------|-----------|--------|
| М    | 10 mm.    | 70 mm.    | 3 kg.  |
| N    | 40 mm.    | 140 mm.   | 6 kg.  |
| Р    | 75 mm.    | 330 mm.   | 22 kg. |