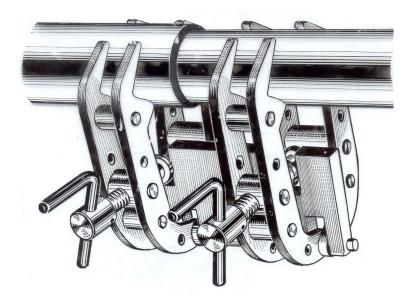

## **Centromat external centering tools**

The CENTROMAT external centering tools are ideal tools for clamping and centering pipe/pipe connections. If there is a difference in pipe diameters and these diameters are within the minimum and maximum range of our equipment, the differences are evenly divided over the circumference so that the center lines are always in one straight line.

The Centromat external centering tools are deliverable in three measure ranges :

| Туре | Min. O.D. | Max. O.D. | Weight |
|------|-----------|-----------|--------|
| М    | 10 mm.    | 70 mm.    | 3 kg.  |
| N    | 40 mm.    | 140 mm.   | 6 kg.  |
| Р    | 75 mm.    | 330 mm.   | 22 kg. |