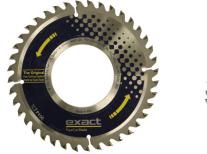

| Blades            | TCT Sawing blade  | Cut & Bevel Sawing blade |
|-------------------|-------------------|--------------------------|
| Sizes model P400  | Ø 150 mm          | Ø 145 mm                 |
| Sizes model P1000 | Ø 190 mm / 250 mm | Ø 190 mm                 |