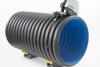

## Exact PipeCut P400 & P1000

Cut and bevel plastic pipes Ø 100 mm - 400 mm (3,9" - 15,7") OR Ø 60 mm - 1.000 mm (2,3" - 39,4")

- Suitable for all kinds of plastics,
- Cut and bevel at the same time or separate,
- Safe and quick.

The Exact PipeCut P400 & P1000 cut and bevel machines are suitable for all kinds of plastic pipes.

Unique method for plastic pipe installations. You just need to cut around a pipe and you get nice 15 degrees bevel at the same time. You can use the PipeCut P400 & P1000 saws also only for cutting or only for just to bevel plastic pipes.