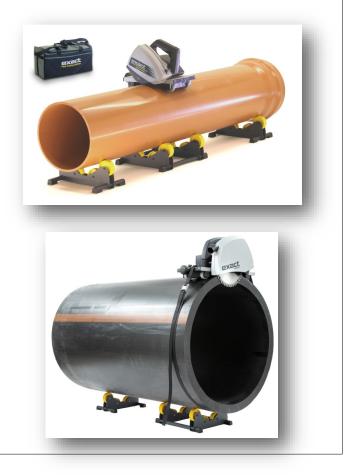

#### P400:

- 1. PipeCut Bag 1x.
- 2. Exact PipeCut P400 machine.
- **3.** Pipe Support 2x P400 single + P400 double.
- 4. Operating instructions.
- 5. DVD video disc including instructions.
- 6. Hex socket key 5 mm fitted to the machine.
- 7. TCT P150 blade fitted to the machine.
- 8. Cut Bevel blade.

### P1000:

- 1. PipeCut Bag 1x.
- 2. Exact PipeCut P1000 machine.
- 3. Pipe Support 2x P1000 Single + P1000 double.
- 4. Operating instructions.
- 5. Hex socket key 2 mm & 5 mm.
- 6. TCT 190 blade fitted to the machine.