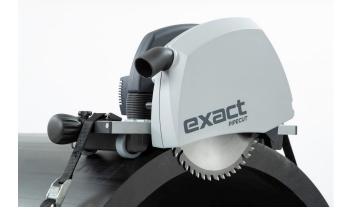

## Exact PipeCut P400 & P1000

Cut and bevel plastic pipes Ø 100 mm - 400 mm (3,9" - 15,7") OR Ø 60 mm - 1.000 mm (2,3" - 39,4")

- Suitable for all kinds of plastics,
- Cut and bevel at the same time or separate,
- Safe and quick.

The Exact PipeCut P400 & P1000 cut and bevel machines are suitable for all kinds of plastic pipes.

Unique method for plastic pipe installations. You just need to cut around a pipe and you get nice 15 degrees bevel at the same time. You can use the PipeCut P400 & P1000 saws also only for cutting or only for just to bevel plastic pipes.