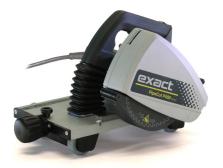

## Exact PipeCut P400 & P1000

Cut and bevel plastic pipes Ø 100 mm - 400 mm (3,9" - 15,7") OR Ø 60 mm - 1.000 mm (2,3" - 39,4")

- Suitable for all kinds of plastics,
- Cut and bevel at the same time or separate,
- Safe and quick.

The Exact PipeCut P400 & P1000 cut and bevel machines are suitable for all kinds of plastic pipes.

Unique method for plastic pipe installations. You just need to cut around a pipe and you get nice 15 degrees bevel at the same time. You can use the PipeCut P400 & P1000 saws also only for cutting or only for just to bevel plastic pipes.