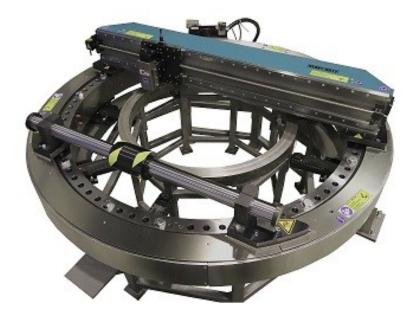

## Model TAF - OUTSIDE CLAMPING FLANGE GROOVING- / FACING MACHINES

Electric / Pneumatic / Hydraulic for Facing / Grooving / Milling from sealing surfaces / turntables.

- Machining flange facings easely operating
- 100% explosion safe short machining time

With the TAF Flange Facers, damaged or warped flange surfaces can be easily cleaned up. Depending on the operation (turning or milling or grinding) one can select all values of surface coarseness.

A radial power system is also built on the machine for all types of drive.

Because the radial feed is adjustable, all roughnesses of the gasket surface can be realized. Depending on the application, the mentioned drives are available and the machine can be built from simple to CNC controlled.

The machines are supplied with an extensive set of extension wedges for the entire clamping range of the machine as well as the various tools and all together in a wooden storage / transport box. A second box is required for the electric or hydraulic drive.