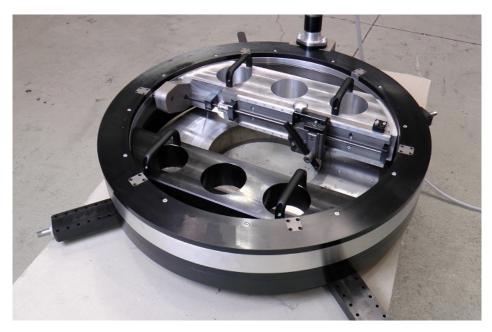

## Model TAF - OUTSIDE CLAMPING FLANGE GROOVING- / FACING MACHINES

Electric / Pneumatic / Hydraulic for Facing / Grooving / Milling from sealing surfaces / turntables.

- Machining flange facings easely operating
- 100% explosion safe short machining time

With the TAF Flange Facers, damaged or warped flange surfaces can be easily cleaned up. Depending on the operation (turning or milling or grinding) one can select all values of surface coarseness.

A radial power system is also built on the machine for all types of drive.

Because the radial feed is adjustable, all roughnesses of the gasket surface can be realized. Depending on the application, the mentioned drives are available and the machine can be built from simple to CNC controlled.