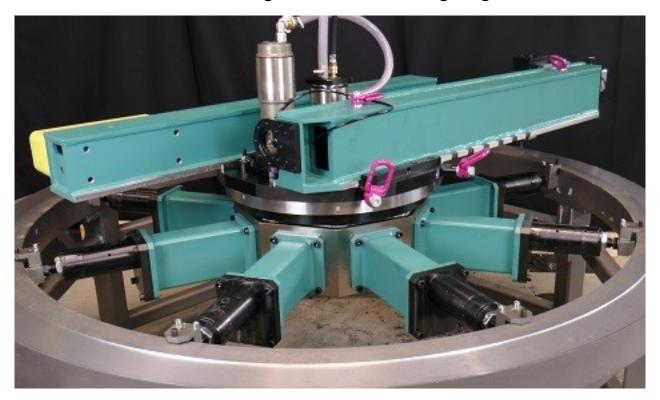

## Model TFD - INSIDE CLAMPING FLANGE GROOVING- / FACING MACHINES

Electric / Pneumatic / Hydraulic for Facing / Grooving / Milling from sealing surfaces / slewing rings.

With the TFD Flange Facers, damaged or distorted flange surfaces can be easily cleaned up. Depending on the operation (turning or milling or grinding) one can select all values of surface roughnesses.

A radial feeding system is also built on the machine for all types of drive.

Because the radial feed is adjustable, all roughnesses of the sealing surface can be realized. Depending on the application, the mentioned drives are available and the machine can be built from simple to CNC controlled.

The machines are supplied with an extensive set of extension clamping legs for the entire clamping range of the machine as well as the various tools and all together in a wooden storage / transport box. A second box is required for the electric or hydraulic drive.