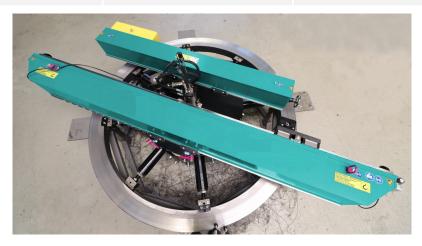

## Model TFD - INSIDE CLAMPING FLANGE GROOVING- / FACING MACHINES

Electric / Pneumatic / Hydraulic for Facing / Grooving / Milling from sealing surfaces / slewing rings.

With the TFD Flange Facers, damaged or distorted flange surfaces can be easily cleaned up. Depending on the operation (turning or milling or grinding) one can select all values of surface roughnesses.

A radial feeding system is also built on the machine for all types of drive.

Because the radial feed is adjustable, all roughnesses of the sealing surface can be realized. Depending on the application, the mentioned drives are available and the machine can be built from simple to CNC controlled.

The machines are supplied with an extensive set of extension clamping legs for the entire clamping range of the machine as well as the various tools and all together in a wooden storage / transport box. A second box is required for the electric or hydraulic drive.