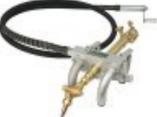

Accessories and options

See other side

Optional the machine can be supplied with an electronic motor with voltages from 220V A.C. / 110V A.C. or 90V D.C.

This motor is also useable for PLASMA cutting.

The machine can also be supplied with a "Right Angle Drive Kit" . The swivel feature on this drive shaft facilitates work in tight areas.

Further options:

- Angle Adjustable Torch Holder with wing bolt tightening.
- Double Cut Torch Holder for cutting and bevelling at the same time.
- Carrying case
- Cutting tips (gas type and wall thickness to be given with order)