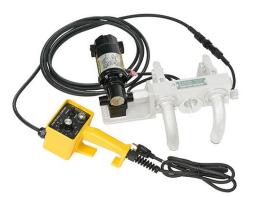

Accessories and options

See other side

Optional the machine can be supplied with an electronic motor with voltages from 220V A.C. / 110V A.C. or 90V D.C.

This motor is also useable for PLASMA cutting.

The machine can also be supplied with a "Right Angle Drive Kit" . The swivel feature on this drive shaft facilitates work in tight areas.