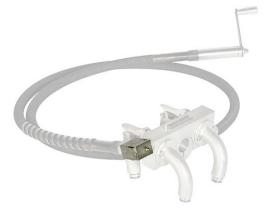

Features:

- Ideal for cutting in tight spaces, (only ca. 15 cm. space needed)

- Out-of-Round pipe no problem.
- Made of stainless steel.

- Also available for special pipe dimensions / cemented pipe etc.

- Hand-operated with flexible drive with lengths from 2,7 and 4,2 mtr.