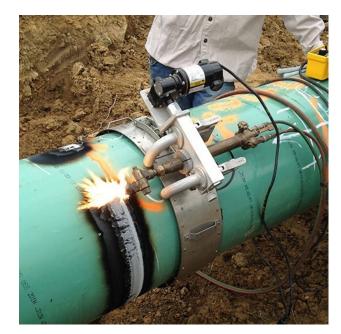

## **BAND / CRAWLER TYPE PIPE BEVELING MACHINES**

Hand- or electric powered band crawler type pipe-cutting machine, available for pipe sizes 6" and larger. Bands standard available till 60" pipe

(1524mm).

Features:

- Ideal for cutting in tight spaces, (only ca. 15 cm. space needed)

- Out-of-Round pipe no problem.
- Made of stainless steel.

- Also available for special pipe dimensions / cemented pipe etc.

- Hand-operated with flexible drive with lengths from 2,7 and 4,2 mtr.