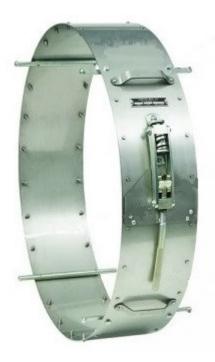

## **BAND / CRAWLER TYPE PIPE BEVELING MACHINES**

Hand- or electric powered band crawler type pipe-cutting machine, available for pipe sizes 6" and larger. Bands standard available till 60" pipe

(1524mm).

Features:

- Ideal for cutting in tight spaces, (only ca. 15 cm. space needed)

- Out-of-Round pipe no problem.
- Made of stainless steel.

- Also available for special pipe dimensions / cemented pipe etc.

- Hand-operated with flexible drive with lengths from 2,7 and 4,2 mtr.