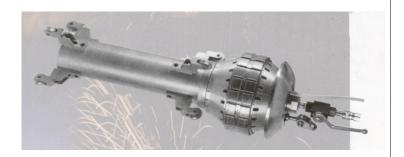

#### Hydraulic pipe clamps

Stainless steel clamps for centering pipes.
Clamping goes through a hydraulic foot pump.
The clamp is also usable for only clamping, then it will be executed in carbon steel.
Deliverable for internal diameters from 102 till 804 mm.