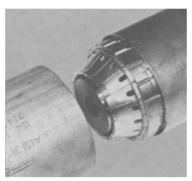

#### Aerospace pipe clamps

The aerospace pipe clamps are hydraulic operated pipe clamps, suitable for thinwalled pipes especially used in the aviation.

The conical fingers operate independently from each other, by this pipes are always clamped "in line".