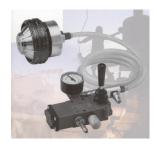

#### Hydraulic pipe clamps

Stainless steel clamps for centering pipes.
Clamping goes through a hydraulic foot pump.
The clamp is also usable for only clamping, then it will be executed in carbon steel.
Deliverable for internal diameters from 102 till 804 mm.