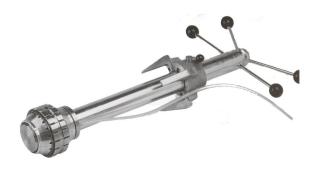

#### Manual pipe clamps

Stainless steel clamps for centering clamps. The purge gas can be supplied through the clamping head. The clamp is also usable for only clamping, then it will be executed in carbon steel.

E-mail: info@wortelboer.ws

Deliverable for internal diameters from 34 till 374 mm.