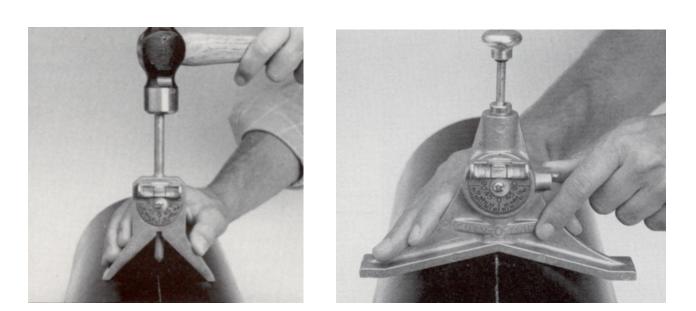

**Wrap-a-rounds** are for marking straight lines, produced of a flexible material and heat and cold resistance (till + 285°C).

| 164GG | 100 mm. x 1200 mm. | 3" - 6"  |
|-------|--------------------|----------|
| 176GG | 100 mm. x 1800 mm. | 3" - 10" |
| 179GG | 125 mm. x 2700 mm. | 6" - 16" |
| 187GG | 178 mm. x per foot |          |