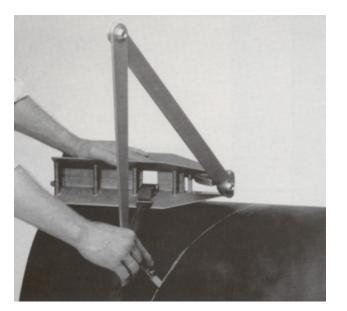

No. 5 Combination adaptor for no. 4

**Centering heads** are available in 2 types. Type Jumbo is provided with an automatic centering punch.

No. 6 Standard<br/>No. 7 Jumbofor pipedia. Ø 1/ 2" and larger<br/>for pipedia. Ø 1"Repair setfor no. 6 and 7Centering pointfor no. 6