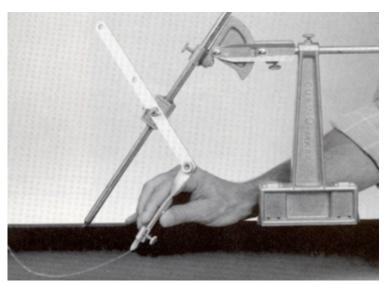

No. 9 Fitter-Welder Protractor Ruler length 300mm.

No. 14 **Circle-Ellipse Projector** for marking off circles and ellipses on pipes, tanks, boilers etc. A strong magnetic foot keeps the projector on his place.