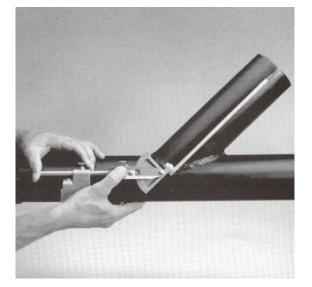

## **Curv-O-Mark mark off tools**

**Contour markers** for marking off **pipes and structures** as T and Y connections:

No. 1 Standard for pipedia. Ø 1.1/2 - 18"

No. 4 Jumbo for pipedia. Ø 8 - 48"

No. 2 Combination adaptor for no. 1

No. 5 Combination adaptor for no. 4

**Centering heads** are available in 2 types. Type Jumbo is provided with an automatic centering punch.

No. 6 Standard<br/>No. 7 Jumbofor pipedia. Ø 1/ 2" and larger<br/>for pipedia. Ø 1"Repair setfor no. 6 and 7Centering pointfor no. 6