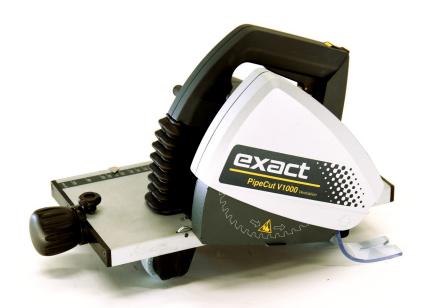

## Exact PipeCut V1000 pipe cutting machine

Cutting of thin-walled pipe Ø 75 mm (3") till Ø 1000 mm (40")

- for thin wall steel, stainless and aluminium innovative design
  - safe square cutting very fast and easy

The Exact PipeCut pipe cutting machine cuts pipe and duct nearly burr-free and straight. It's a new era for cutting of spiral duct.

Exact PipeCut V1000 offers ease of use and a huge size range for cutting spiral ducts. The finished ends are straight and ready to be connected.

The weight of the Exact PipeCut V1000 is only 6 Kgs.