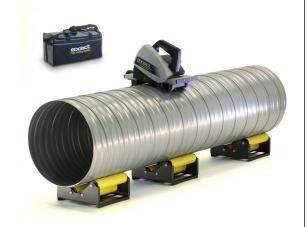

As an option, we have special pipe supports for the V1000 that can hold spiral ducts from 3" – 40" (75mm-1000mm).

The chips cool down very fast and fall down close to the machine. Damage to the surroundings or the change for fire is minimal. Ergonomic and safety for the operator are optimal.

3 fold-out roller supports in a separate handy bag.