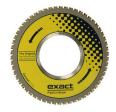

| <b>Cutting Blade</b>     | CERMET cuttingblade                      |
|--------------------------|------------------------------------------|
| Diameter for model V1000 | Ø 155 mm                                 |
| Use                      | thin wall steel, stainless and aluminium |

The Exact Pipecut V1000 machine comes in a handy bag which carries a Cermet cutting blade, 1 Allen-key and an English manual.

The Exact Pipe Support Set V1000 can be purchased optionally and exists of: