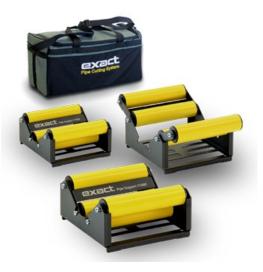

As an option, we have special pipe supports for the V1000 that can hold spiral ducts from 3" – 40" (75mm-1000mm).

The chips cool down very fast and fall down close to the machine. Damage to the surroundings or the change for fire is minimal. Ergonomic and safety for the operator are optimal.

3 fold-out roller supports in a separate handy bag.