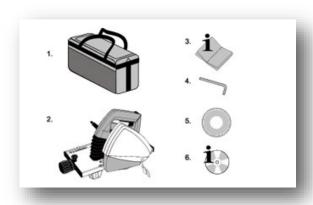

The Exact Pipecut V1000 machine comes in a handy bag which carries a Cermet cutting blade, 1 Allen-key and an English manual.

The Exact Pipe Support Set V1000 can be purchased optionally and exists of: