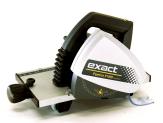

## Exact PipeCut V1000 pipe cutting machine

Cutting of thin-walled pipe Ø 75 mm (3") till Ø 1000 mm (40")

- for thin wall steel, stainless and aluminium innovative design
  - safe square cutting very fast and easy

The Exact PipeCut pipe cutting machine cuts pipe and duct nearly burr-free and straight. It's a new era for cutting of spiral duct.

Exact PipeCut V1000 offers ease of use and a huge size range for cutting spiral ducts. The finished ends are straight and ready to be connected.