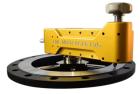

## **MFF FLANGE FACERS**

hand powered flange facing machines For 13,5 till 560 mm

motorless flange face machining • easy to operate
100% explosion safe • short machining times

Damaged flange facings can be repaired with the manual operated MFF Mini Flange Facers.

By turning the machine by hand, the tool moves back and forward.

The quality of the finish depends on the choice of the spindle.

The MFF is supplied standard with a spindle for stock finish. Spindle for smooth finish is available.

The EVO model has a gearbox and can do both smooth and stock finish.

The machining capacity goes from 13,5 till 560 mm. By means of exchangable clamp sets it is possible to clamp the range of the machine.