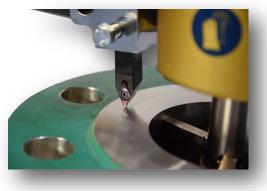

By turning the machine by hand, the tool moves back and forward.

The quality of the finish depends on the choice of the spindle.

The MFF is supplied standard with a spindle for stock finish. Spindle for smooth finish is available.

The EVO model has a gearbox and can do both smooth and stock finish.

The machining capacity goes from 13,5 till 560 mm. By means of exchangable clamp sets it is possible to clamp the range of the machine.