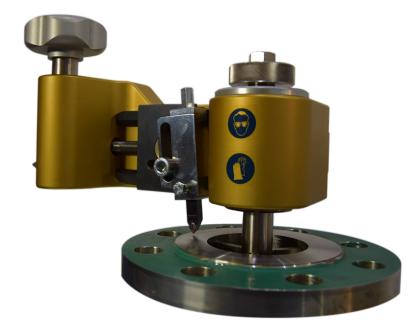

## **MFF FLANGE FACERS**

hand powered flange facing machines For 13,5 till 560 mm

motorless flange face machining • easy to operate
100% explosion safe • short machining times

Damaged flange facings can be repaired with the manual operated MFF Mini Flange Facers.

By turning the machine by hand, the tool moves back and forward.

The quality of the finish depends on the choice of the spindle.

The MFF is supplied standard with a spindle for stock finish. Spindle for smooth finish is available.

The EVO model has a gearbox and can do both smooth and stock finish.

The machining capacity goes from 13,5 till 560 mm. By means of exchangable clamp sets it is possible to clamp the range of the machine.