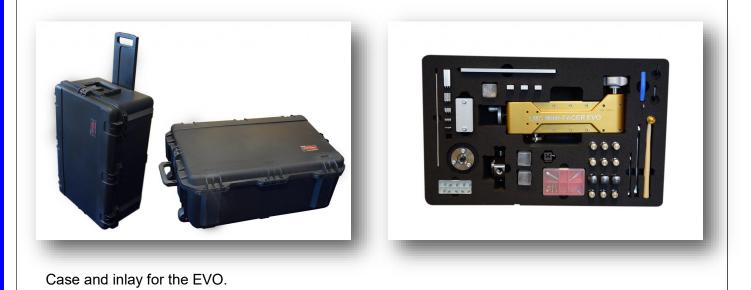

<sup>(1)</sup> Spindle for smooth finish optional available.

The MFF comes in a strong case that includes clamping parts, hand tools and a set of cutting tools.

Inform for more capabilities of the MFF flange facers or ask for a demonstration.