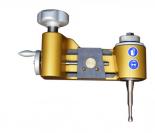

## **MFF FLANGE FACERS**

hand powered flange facing machines For 13,5 till 560 mm

motorless flange face machining • easy to operate
100% explosion safe • short machining times

Damaged flange facings can be repaired with the manual operated MFF Mini Flange Facers.

By turning the machine by hand, the tool moves back and forward.

The quality of the finish depends on the choice of the spindle.

The MFF is supplied standard with a spindle for stock finish. Spindle for smooth finish is available.

The EVO model has a gearbox and can do both smooth and stock finish.

The machining capacity goes from 13,5 till 560 mm. By means of exchangable clamp sets it is possible to clamp the range of the machine.