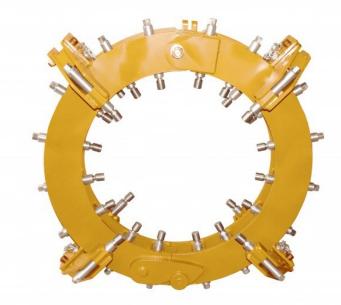

## **RIM and ULTRA RIM clamps**

**PIPE ADJUSTING- and REFORMING CLAMPS** 

for Pipes with diameters 4" - 72"+ standard

For both kinds of RIM Clamps:

- Available for pipe sizes 4" 72"+
- Reform high tensile strength pipe up to X80 and above with up to 25 mm. wall thickness
- For out-of-round conditions up to 50 mm.
- Galvanized jackscrews with pivoting pads
- Heavy Duty latching mechanism
- Jackscrew setting gauge make initial set-up easy.
- Torque wrench supplied for accurate reforming pressure
- ULTRA-RIM are AS STRONG (or more) AS MEGA-RIM

The RIM and ULTRA RIM Clamp series are designed to take on some of the toughest reforming jobs in the industry. These clamps make easy work of aligning and reforming. The standard RIM clamp is capable of reforming X45 - Sched. 80 with out-of-round conditions up to 50 mm. (depending of the pipe diameter).

The ULTRA RIM Clamp readily reforms high tensile strength pipe X-80 and above with up to 25 mm. wall thickness and out-of-round conditions up to some 55 mm. (dependent of the diameter). For versatility and strength, the RIM Clamp or ULTRA RIM Clamp is your choice