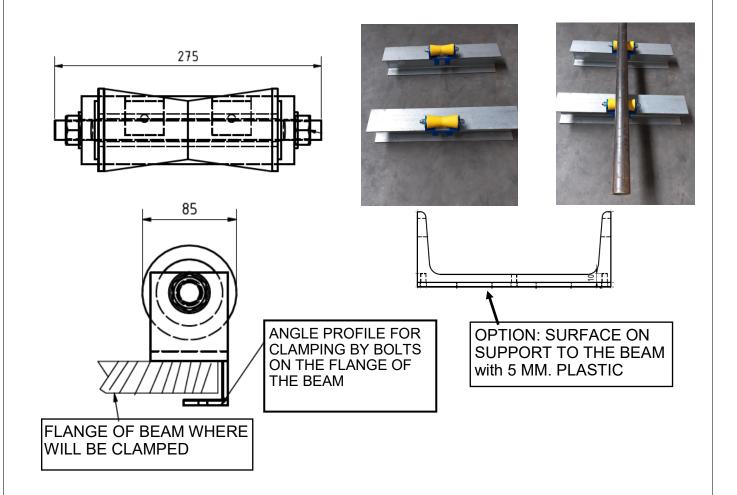

## WRB-E ROLLERBLOCK - BEAMSUPPORT

Our NEW rollerblock for easy mounting on the flange of the beam and clamps with only 2 bolts.

Optionnally can be provided with a 5 mm plastic plate. thickness at the bottom of the support against damaging the conservation. There is no protection on the bolt.

Load capacity: 1,000 Kgs.

Safety factor: 2 x

Max. flange THICKNESS: 35 mm.

30 mm. with plastic Polyurethan - YELLOW

Roll material: Polyureth Roll shape: Diabolo Hardness: 95 Shore

Total dimensions: 275 x 85 x 105 (+ 40 mm)

Weight per piece: approx. 6 kg.

E-mail: info@wortelboer.ws