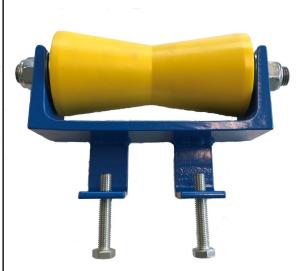

## WRB-E ROLLERBLOCK - BEAMSUPPORT

Our NEW rollerblock for easy mounting on the flange of the beam and clamps with only 2 bolts.

Optionnally can be provided with a 5 mm plastic plate. thickness at the bottom of the support against damaging the conservation. There is no protection on the bolt.

Load capacity: 1,000 Kgs.

Safety factor: 2 x

Max. flange THICKNESS: 35 mm.

30 mm. with plastic Polyurethan - YELLOW

Roll material: Polyureth Roll shape: Diabolo Hardness: 95 Shore

Total dimensions: 275 x 85 x 105 (+ 40 mm)