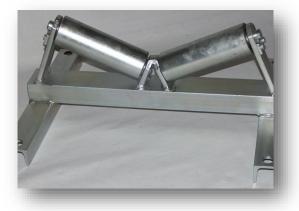

#### MODEL RS-650 / RS-900

Support for rolling pipe 80-650 / 200-900 mm. Supplied with dust-closed bearings Made of STEEL - Galvanised Carrying capacity 1.000 Kgs. / 500 Kgs. Dim. 400x520x240 mm. / 900x400x400 mm. Weights: 14 Kgs. / 21 Kgs.