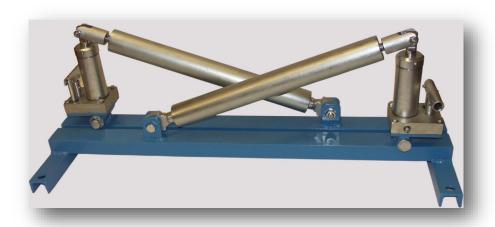

## MODEL RS-650H

Support for rolling pipe till 700 mm.

Supplied with hydraulic height adjustable beared rolls.

Made of STEEL - Galvanised/ coated and supplied with mounting holes.

Carrying capacity 500 Kg.

Height adjustment in the middle approximately 240-330 mm.

Dim. 1050 x 400 x 370 mm.

Weight: 40 Kgs.