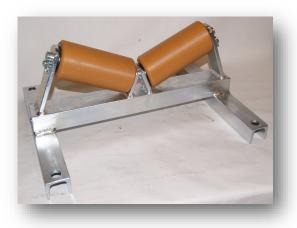

# MODEL RS-650 PU

Support for rolling pipe 80-650 mm. Supplied with dust-closed bearings Made of STEEL - Galvanised - with POLYURETHANE covered rolls Carrying capacity 1.000 Kgs. Dim. 400x520x240 mm. Weight: 15 Kgs.