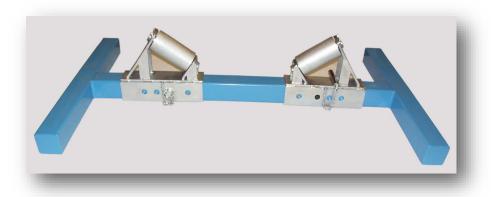

## MODEL RS-1500

Support for rolling pipe till 1500 mm.

Supplied with adjustable beared rolls.

Made of STEEL - Galvanised/ coated.

Carrying capacity 2000 Kg.

Dim. 1000 x 1700 x 350 mm.

Weight: 90 Kg.