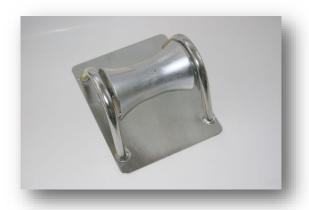

#### MODEL RS-315

Support for rolling cable or pipe.
Supplied with dust-closed bearings
Made of STEEL - Galvanised
Steel base plate for anti-sinking in ground
Carrying capacity 200 Kgs.
Pipe diameter max. 323,9 mm.
Weight: 4,6 Kgs.