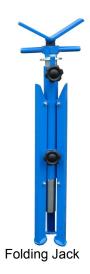

## **Properties**

- Stable
- Multifunctional
- Deliverable as a folding model
- Load bearing capacity till 900 kg.
- Height setting through fine/rough setting.
- Standard usable for pipes from 2" till 12"
- With optional big V-head usable for pipes till 24"