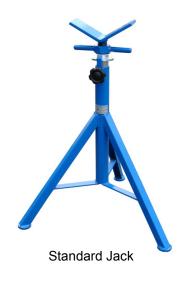

## **WB Support Jacks**

E-mail: info@wortelboer.ws

The WB support jacks fabricated by Th. Wortelboer B.V, are thanks to the stable and multifunctional execution, the ideal tool for the welder and the pipe fitter.

## **Properties**

- Stable
- Multifunctional
- Deliverable as a folding model
- Load bearing capacity till 900 kg.
- Height setting through fine/rough setting.
- Standard usable for pipes from 2" till 12"
- With optional big V-head usable for pipes till 24"