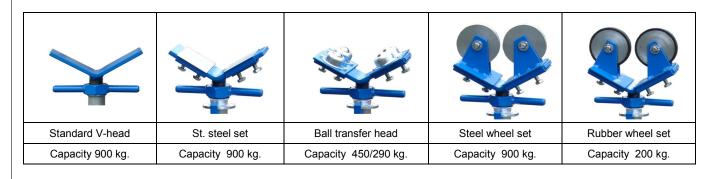

## The WB jacks give support with

- · Welding and fitting.
- Sawing machines.
- Rotary welding positioners.
- · Milling machines.

Big V-head

Deliverable are also below mentioned supporting sets. These sets can be mounted over the V-head.